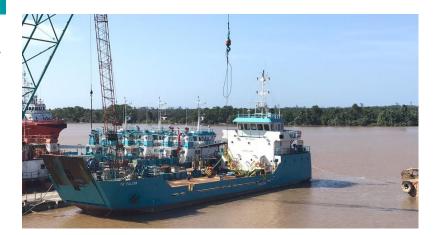

# **SK FALCON**

# **47M LANDING CRAFT** 1440 BHP| 20 MEN | 288.75 m<sup>2</sup>