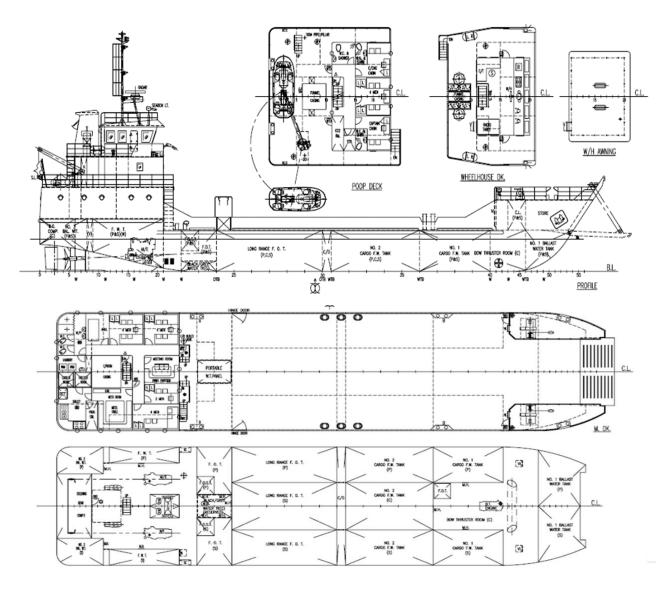

## SK FALCON | 47M LANDING CRAFT

THIS DRAWING AND THE INFORMATION CONTAINED HEREIN ARE SUPPLIED ON THE UNDERSTANDING THAT THEY ARE THE EXCLUSIVE PROPERTY OF SHIPTECH NAVEL ARCHITECTS. THEY MUST NOT BE USED OR REPRODUCED IN WHOLE OR IN PART WITHOUT PERMISSION IN WRITING.