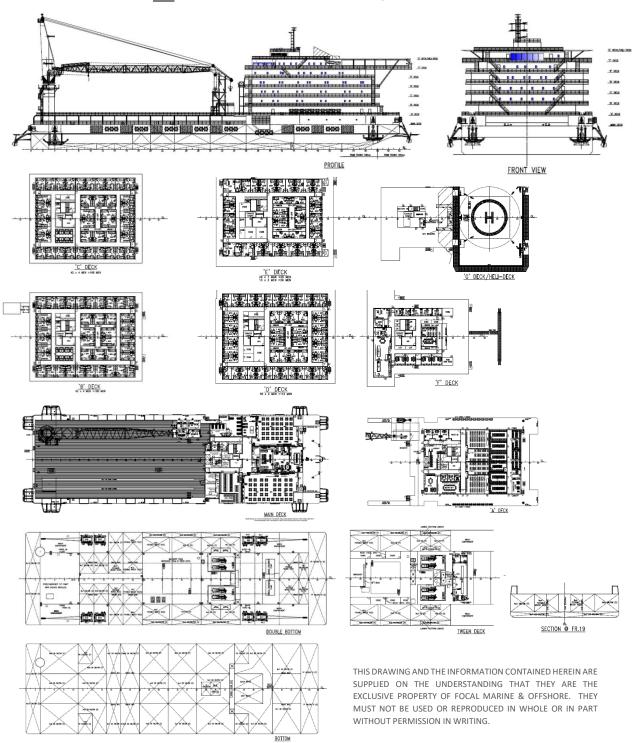

# **SK MAJESTIC**

# **123M ACCOMMODATION WORK BARGE** 500 MEN | 300T CRANE

## ACCOMMODATION

| 1 Man Cabin | 26x 1 (26)               |
|-------------|--------------------------|
| 2 Men Cabin | 69x 2 (138)              |
| 4 Men Cabin | 84x 4 (336)              |
| Total       | 500 berths               |
| Hospital    | 2 units, total 10 berths |

#### HELIDECK

UK CAP437 D - 22.2m, T - 12.6T Suitable for Sikorsky S92, Super Puma, Sikorsky S61-N Euro Copter EC225