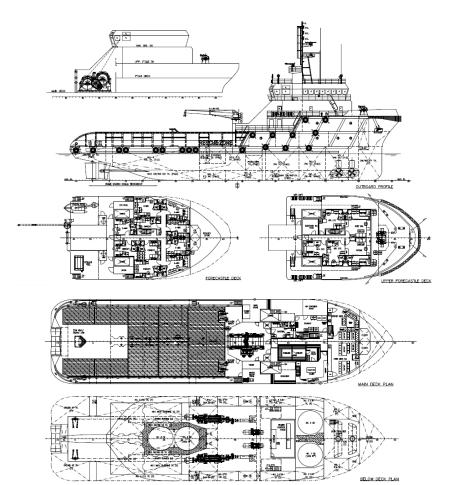

## SK PRECIOUS | 59.25M ANCHOR HANDLING TUG SUPPLY VESSEL

THIS DRAWING AND THE INFORMATION CONTAINED HEREIN ARE SUPPLIED ON THE UNDERSTANDING THAT THEY ARE THE EXCLUSIVE PROPERTY OF KHIAM CHUAN MARINE PTE LTD. THEY MUST NOT BE USED OR REPRODUCED IN WHOLE OR IN PART WITHOUT PERMISSION IN WRITING.