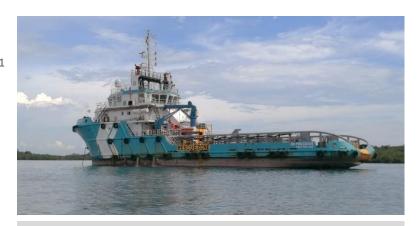

## **SK PRECIOUS**

# **59.25M ANCHOR HANDLING TUG SUPPLY VESSEL** 70T BP | 5150 BHP | DP1 | FIFI 1 | 42 MEN | 330M<sup>2</sup>