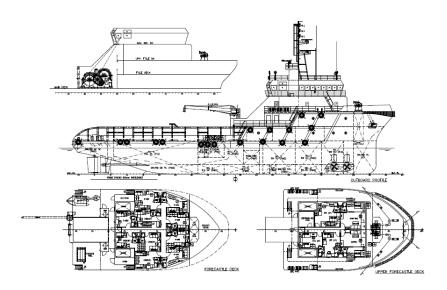

# SK PROGRESS | 59M ANCHOR HANDLING TUG SUPPLY VESSEL

THIS DRAWING AND THE INFORMATION CONTAINED HEREIN ARE SUPPLIED ON THE UNDERSTANDING THAT THEY ARE THE EXCLUSIVE PROPERTY OF KHIAM CHUAN MARINE PTE LTD. THEY MUST NOT BE USED OR REPRODUCED IN WHOLE OR IN PART WITHOUT PERMISSION IN WRITING.