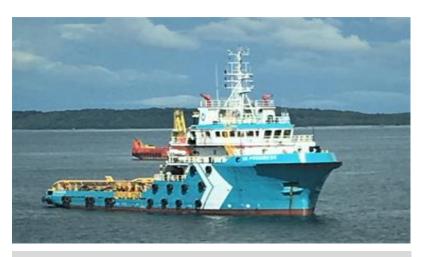

# **SK PROGRESS**

# **59M ANCHOR HANDLING TUG SUPPLY VESSEL** 60T BP | 5150 BHP | DP1 | FIFI 1 | 42 MEN | 330M<sup>2</sup>